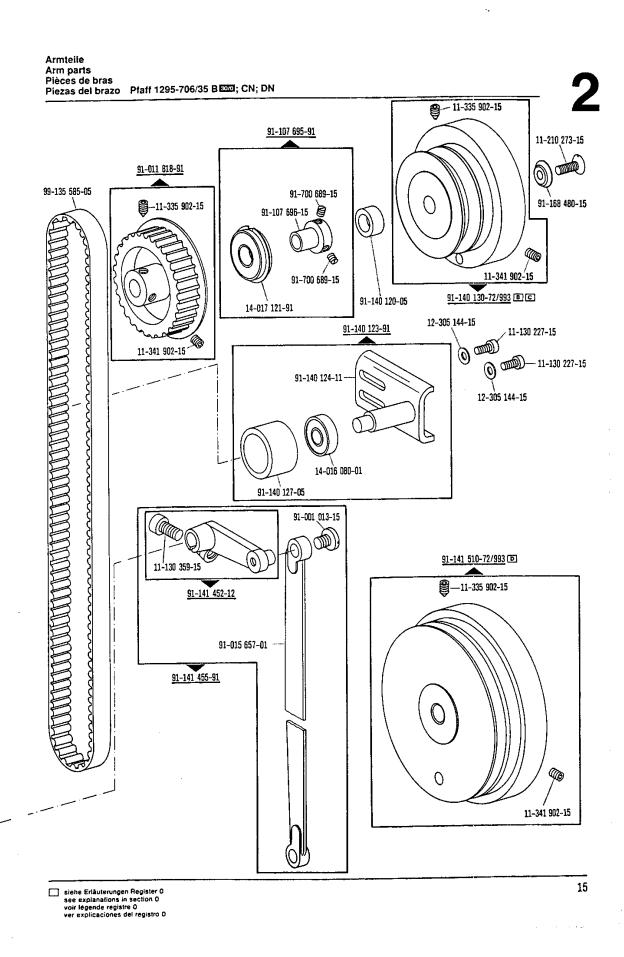

Inhaltsübersicht Contents Table des matières Contenido

Pfaff 1295-706/35

| Contenido                                   | Pfaff 1295-706/35                                                                                                                                                                            | <del></del>            |
|---------------------------------------------|----------------------------------------------------------------------------------------------------------------------------------------------------------------------------------------------|------------------------|
| Register<br>Section<br>Registre<br>Registro |                                                                                                                                                                                              | Seite<br>Page<br>Págin |
|                                             | Schmiermittel-Tabelle<br>Table of lubricants<br>Tableau des lubrifiants<br>Tabla de lubricantes                                                                                              | 5                      |
| 0                                           | Erläuterungen<br>Explanations<br>Légende<br>Explicaciones                                                                                                                                    | 6                      |
| 1                                           | Kopfteile Needle head parts Pièces de tête Piezas de la cabeza  Pfaff 1295-706/35 B. CN; DN                                                                                                  | 10                     |
| 2                                           | Armteile Arm parts Pièces de bras Piezas del brazo Piezas del brazo                                                                                                                          | 13                     |
| 3                                           | Grundplattenteile Bedplate parts Pièces du plateau fondamental Piezas de la placa-base  Grundplattenteile Pfaff 1295-706/35 BEDG; CN; DN                                                     | 17                     |
| 4                                           | Gehäuseteile Housing sections Parties du corps Piezas del cárter  Pfaff 1295-706/35 B (CN; DN)                                                                                               | 21                     |
| 5                                           | Fadenabschneid-Einrichtung Thread trimmer Coupe-fil Cortahilos                                                                                                                               | 22                     |
| 6                                           | Presserfuß-Automatik Automatic presser foot lifter Relève-pied automatique Alzaprensatelas                                                                                                   | 27                     |
| 7                                           | Verriegelungs-Einrichtung Backtacking mechanism Dispositif à points d'arrêt Rematador                                                                                                        | 29                     |
| 8                                           | Verriegelungs-Einrichtung Backtacking mechanism -911/15*) ₽□□ Dispositif à points d'arrêt -911/35*) Rematador                                                                                | 35                     |
| 9                                           | Wartungseinheit<br>Air filter/lubricator<br>Conditionneur d'air comprimé<br>Grupo acondicionador del aire comprimido                                                                         | 40                     |
| 10                                          | Einrichtung zum Nähen gewölbter Arbeitsstücke<br>Equipment for sewing tubular workpieces<br>Dispositif pour la couture ou le piquage d'articles bombes<br>Equipo para coser piezas abombades | 41                     |
| 11                                          | Zubehörteile Accessory parts Accessoires Accesorios                                                                                                                                          | 43                     |
| 12                                          | Einstellehren<br>Adjustment gauges<br>Calibres<br>Calibres de ajuste                                                                                                                         | 45                     |
| 13                                          | Fadenöler<br>Thread lubricator<br>Graisseur de fil<br>Lubrificador del hilo                                                                                                                  | 46                     |