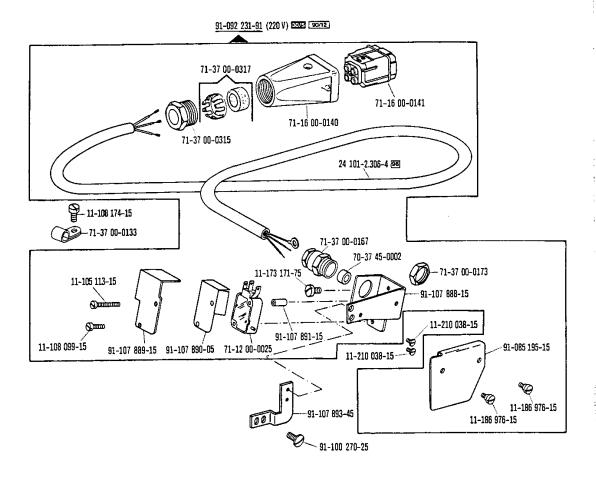

91-087 913-71/798 (220 V) 90/12 71-37 00-0317 71-16 00-0141 71-16 00-0140 71-37 00-0315 11-108 009-25 11-108 009-25 91-087 176-25 91-086 851-25 71-37 00-0223 91-087 094-25 24 163-2.035-7 96 71-37 00-0173 71-37 00-0173 91-086 850-25 11-108 009-25 71-37 00-0309 70-37 15-0001 91-087 145-75/798 91-099 811-05 91-087 175-25 91-087 216-21 91-700 335-25 ì1-173 171**-**75 /11-210 168-25 11-210 168-25 11-108 174-15 71-37 00-0133 91-100 270-25 71-12 00-0024 11-108 021-25 11-108 021-25 11-460 109-15 ---91-096 747-91 (220 V) 90/12 71-16 00-0370 71-16 00-0142 24 101-2.306-4 👀 24 101-2.306-4 96