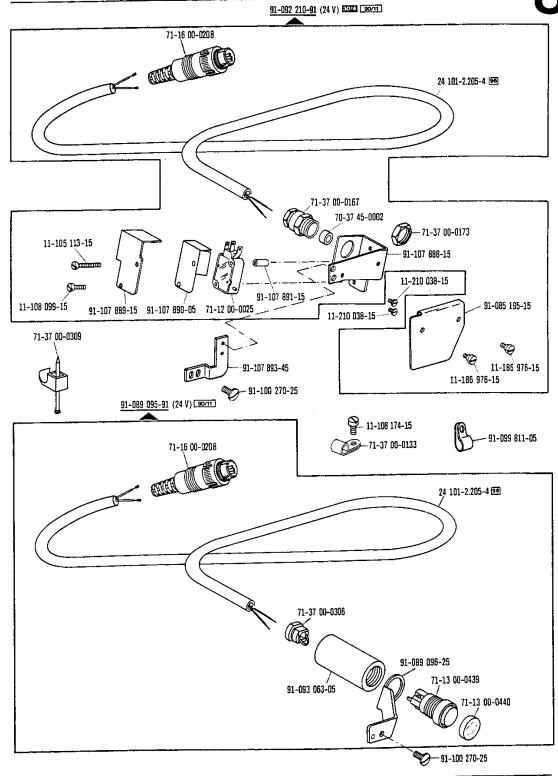

Inhaltsübersicht Contents Table des matières Contenido

Pfaff 1295-706/35

| Contenido                                   | Pfaff 1295-706/35                                                                                                                                                                            | <del></del>            |
|---------------------------------------------|----------------------------------------------------------------------------------------------------------------------------------------------------------------------------------------------|------------------------|
| Register<br>Section<br>Registre<br>Registro |                                                                                                                                                                                              | Seite<br>Page<br>Págin |
|                                             | Schmiermittel-Tabelle<br>Table of lubricants<br>Tableau des lubrifiants<br>Tabla de lubricantes                                                                                              | 5                      |
| 0                                           | Erläuterungen<br>Explanations<br>Légende<br>Explicaciones                                                                                                                                    | 6                      |
| 1                                           | Kopfteile Needle head parts Pièces de tête Piezas de la cabeza  Pfaff 1295-706/35 B. CN; DN                                                                                                  | 10                     |
| 2                                           | Armteile Arm parts Pièces de bras Piezas del brazo Piezas del brazo                                                                                                                          | 13                     |
| 3                                           | Grundplattenteile Bedplate parts Pièces du plateau fondamental Piezas de la placa-base  Grundplattenteile Pfaff 1295-706/35 BEDG; CN; DN                                                     | 17                     |
| 4                                           | Gehäuseteile Housing sections Parties du corps Piezas del cárter  Pfaff 1295-706/35 B (CN; DN)                                                                                               | 21                     |
| 5                                           | Fadenabschneid-Einrichtung Thread trimmer Coupe-fil Cortahilos                                                                                                                               | 22                     |
| 6                                           | Presserfuß-Automatik Automatic presser foot lifter Relève-pied automatique Alzaprensatelas                                                                                                   | 27                     |
| 7                                           | Verriegelungs-Einrichtung Backtacking mechanism Dispositif à points d'arrêt Rematador                                                                                                        | 29                     |
| 8                                           | Verriegelungs-Einrichtung Backtacking mechanism -911/15*) ₽□□ Dispositif à points d'arrêt -911/35*) Rematador                                                                                | 35                     |
| 9                                           | Wartungseinheit<br>Air filter/lubricator<br>Conditionneur d'air comprimé<br>Grupo acondicionador del aire comprimido                                                                         | 40                     |
| 10                                          | Einrichtung zum Nähen gewölbter Arbeitsstücke<br>Equipment for sewing tubular workpieces<br>Dispositif pour la couture ou le piquage d'articles bombes<br>Equipo para coser piezas abombades | 41                     |
| 11                                          | Zubehörteile Accessory parts Accessoires Accesorios                                                                                                                                          | 43                     |
| 12                                          | Einstellehren<br>Adjustment gauges<br>Calibres<br>Calibres de ajuste                                                                                                                         | 45                     |
| 13                                          | Fadenöler<br>Thread lubricator<br>Graisseur de fil<br>Lubrificador del hilo                                                                                                                  | 46                     |