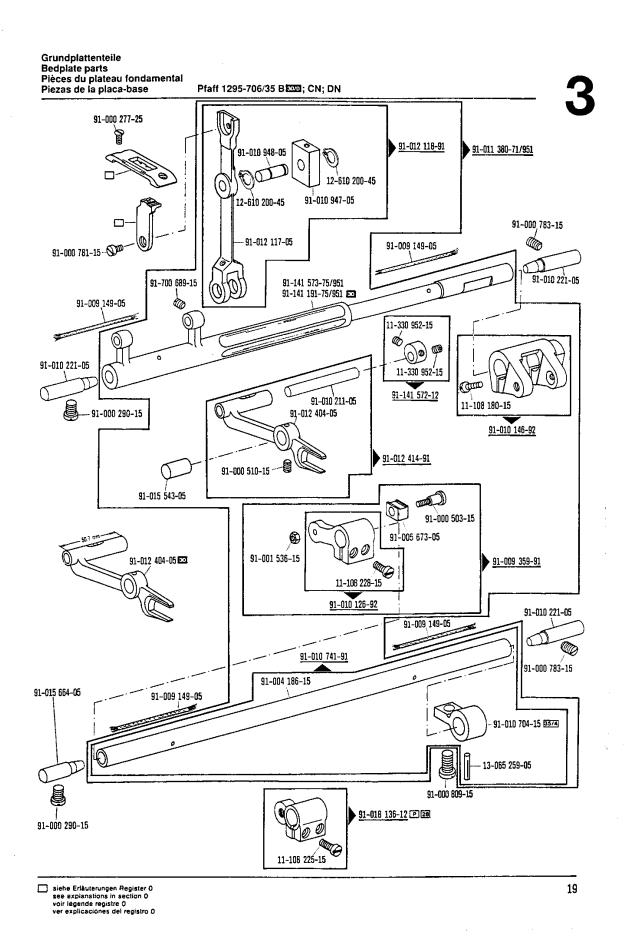

Inhaltsübersicht Contents Table des matières Contenido

Pfaff 1295-706/35

| Contenido                                   | Pfaff 1295-706/35                                                                                                                                                                            | <del></del>            |
|---------------------------------------------|----------------------------------------------------------------------------------------------------------------------------------------------------------------------------------------------|------------------------|
| Register<br>Section<br>Registre<br>Registro |                                                                                                                                                                                              | Seite<br>Page<br>Págin |
|                                             | Schmiermittel-Tabelle<br>Table of lubricants<br>Tableau des lubrifiants<br>Tabla de lubricantes                                                                                              | 5                      |
| 0                                           | Erläuterungen<br>Explanations<br>Légende<br>Explicaciones                                                                                                                                    | 6                      |
| 1                                           | Kopfteile Needle head parts Pièces de tête Piezas de la cabeza  Pfaff 1295-706/35 B. CN; DN                                                                                                  | 10                     |
| 2                                           | Armteile Arm parts Pièces de bras Piezas del brazo Piezas del brazo                                                                                                                          | 13                     |
| 3                                           | Grundplattenteile Bedplate parts Pièces du plateau fondamental Piezas de la placa-base  Grundplattenteile Pfaff 1295-706/35 BEDG; CN; DN                                                     | 17                     |
| 4                                           | Gehäuseteile Housing sections Parties du corps Piezas del cárter  Pfaff 1295-706/35 B (CN; DN)                                                                                               | 21                     |
| 5                                           | Fadenabschneid-Einrichtung Thread trimmer Coupe-fil Cortahilos                                                                                                                               | 22                     |
| 6                                           | Presserfuß-Automatik Automatic presser foot lifter Relève-pied automatique Alzaprensatelas                                                                                                   | 27                     |
| 7                                           | Verriegelungs-Einrichtung Backtacking mechanism Dispositif à points d'arrêt Rematador                                                                                                        | 29                     |
| 8                                           | Verriegelungs-Einrichtung Backtacking mechanism -911/15*) ₽□□ Dispositif à points d'arrêt -911/35*) Rematador                                                                                | 35                     |
| 9                                           | Wartungseinheit<br>Air filter/lubricator<br>Conditionneur d'air comprimé<br>Grupo acondicionador del aire comprimido                                                                         | 40                     |
| 10                                          | Einrichtung zum Nähen gewölbter Arbeitsstücke<br>Equipment for sewing tubular workpieces<br>Dispositif pour la couture ou le piquage d'articles bombes<br>Equipo para coser piezas abombades | 41                     |
| 11                                          | Zubehörteile Accessory parts Accessoires Accesorios                                                                                                                                          | 43                     |
| 12                                          | Einstellehren<br>Adjustment gauges<br>Calibres<br>Calibres de ajuste                                                                                                                         | 45                     |
| 13                                          | Fadenöler<br>Thread lubricator<br>Graisseur de fil<br>Lubrificador del hilo                                                                                                                  | 46                     |