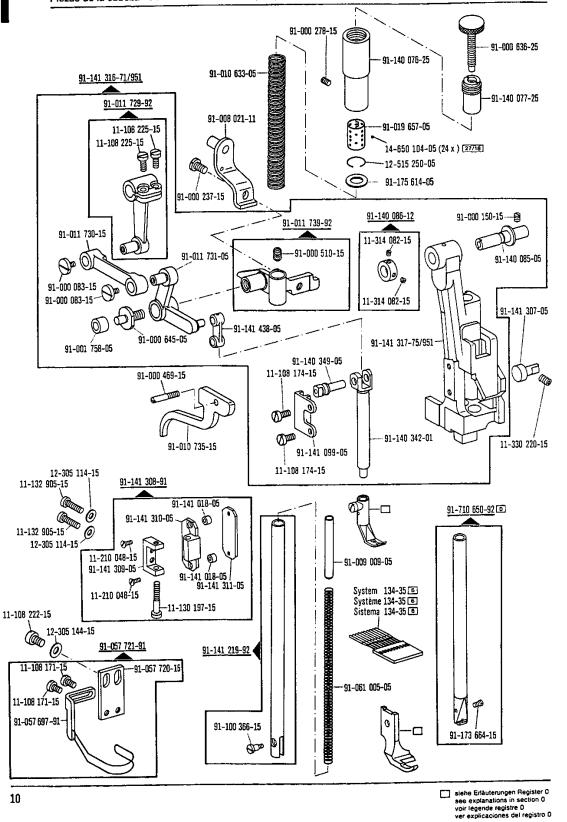

Inhaltsübersicht Contents Table des matières Contenido

Pfaff 1295-706/35

| Contenido                                   | Pfaff 1295-706/35                                                                                                                                                                            | <del></del>            |
|---------------------------------------------|----------------------------------------------------------------------------------------------------------------------------------------------------------------------------------------------|------------------------|
| Register<br>Section<br>Registre<br>Registro |                                                                                                                                                                                              | Seite<br>Page<br>Págin |
|                                             | Schmiermittel-Tabelle<br>Table of lubricants<br>Tableau des lubrifiants<br>Tabla de lubricantes                                                                                              | 5                      |
| 0                                           | Erläuterungen<br>Explanations<br>Légende<br>Explicaciones                                                                                                                                    | 6                      |
| 1                                           | Kopfteile Needle head parts Pièces de tête Piezas de la cabeza  Pfaff 1295-706/35 B. CN; DN                                                                                                  | 10                     |
| 2                                           | Armteile Arm parts Pièces de bras Piezas del brazo Piezas del brazo                                                                                                                          | 13                     |
| 3                                           | Grundplattenteile Bedplate parts Pièces du plateau fondamental Piezas de la placa-base  Grundplattenteile Pfaff 1295-706/35 BEDG; CN; DN                                                     | 17                     |
| 4                                           | Gehäuseteile Housing sections Parties du corps Piezas del cárter  Pfaff 1295-706/35 B (CN; DN)                                                                                               | 21                     |
| 5                                           | Fadenabschneid-Einrichtung Thread trimmer Coupe-fil Cortahilos                                                                                                                               | 22                     |
| 6                                           | Presserfuß-Automatik Automatic presser foot lifter Relève-pied automatique Alzaprensatelas                                                                                                   | 27                     |
| 7                                           | Verriegelungs-Einrichtung Backtacking mechanism Dispositif à points d'arrêt Rematador                                                                                                        | 29                     |
| 8                                           | Verriegelungs-Einrichtung Backtacking mechanism -911/15*) ₽□□ Dispositif à points d'arrêt -911/35*) Rematador                                                                                | 35                     |
| 9                                           | Wartungseinheit<br>Air filter/lubricator<br>Conditionneur d'air comprimé<br>Grupo acondicionador del aire comprimido                                                                         | 40                     |
| 10                                          | Einrichtung zum Nähen gewölbter Arbeitsstücke<br>Equipment for sewing tubular workpieces<br>Dispositif pour la couture ou le piquage d'articles bombes<br>Equipo para coser piezas abombades | 41                     |
| 11                                          | Zubehörteile Accessory parts Accessoires Accesorios                                                                                                                                          | 43                     |
| 12                                          | Einstellehren<br>Adjustment gauges<br>Calibres<br>Calibres de ajuste                                                                                                                         | 45                     |
| 13                                          | Fadenöler<br>Thread lubricator<br>Graisseur de fil<br>Lubrificador del hilo                                                                                                                  | 46                     |