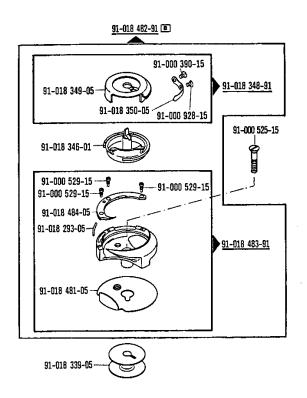

Inhaltsübersicht Contents Table des matières Contenido

Pfaff 1295-706/35

| Contenido                                   | Pfaff 1295-706/35                                                                                                                                                                            | <del></del>            |
|---------------------------------------------|----------------------------------------------------------------------------------------------------------------------------------------------------------------------------------------------|------------------------|
| Register<br>Section<br>Registre<br>Registro |                                                                                                                                                                                              | Seite<br>Page<br>Págin |
|                                             | Schmiermittel-Tabelle<br>Table of lubricants<br>Tableau des lubrifiants<br>Tabla de lubricantes                                                                                              | 5                      |
| 0                                           | Erläuterungen<br>Explanations<br>Légende<br>Explicaciones                                                                                                                                    | 6                      |
| 1                                           | Kopfteile Needle head parts Pièces de tête Piezas de la cabeza  Pfaff 1295-706/35 B. CN; DN                                                                                                  | 10                     |
| 2                                           | Armteile Arm parts Pièces de bras Piezas del brazo Piezas del brazo                                                                                                                          | 13                     |
| 3                                           | Grundplattenteile Bedplate parts Pièces du plateau fondamental Piezas de la placa-base  Grundplattenteile Pfaff 1295-706/35 BEDG; CN; DN                                                     | 17                     |
| 4                                           | Gehäuseteile Housing sections Parties du corps Piezas del cárter  Pfaff 1295-706/35 B (CN; DN)                                                                                               | 21                     |
| 5                                           | Fadenabschneid-Einrichtung Thread trimmer Coupe-fil Cortahilos                                                                                                                               | 22                     |
| 6                                           | Presserfuß-Automatik Automatic presser foot lifter Relève-pied automatique Alzaprensatelas                                                                                                   | 27                     |
| 7                                           | Verriegelungs-Einrichtung Backtacking mechanism Dispositif à points d'arrêt Rematador                                                                                                        | 29                     |
| 8                                           | Verriegelungs-Einrichtung Backtacking mechanism -911/15*) ₽□□ Dispositif à points d'arrêt -911/35*) Rematador                                                                                | 35                     |
| 9                                           | Wartungseinheit<br>Air filter/lubricator<br>Conditionneur d'air comprimé<br>Grupo acondicionador del aire comprimido                                                                         | 40                     |
| 10                                          | Einrichtung zum Nähen gewölbter Arbeitsstücke<br>Equipment for sewing tubular workpieces<br>Dispositif pour la couture ou le piquage d'articles bombes<br>Equipo para coser piezas abombades | 41                     |
| 11                                          | Zubehörteile Accessory parts Accessoires Accesorios                                                                                                                                          | 43                     |
| 12                                          | Einstellehren<br>Adjustment gauges<br>Calibres<br>Calibres de ajuste                                                                                                                         | 45                     |
| 13                                          | Fadenöler<br>Thread lubricator<br>Graisseur de fil<br>Lubrificador del hilo                                                                                                                  | 46                     |