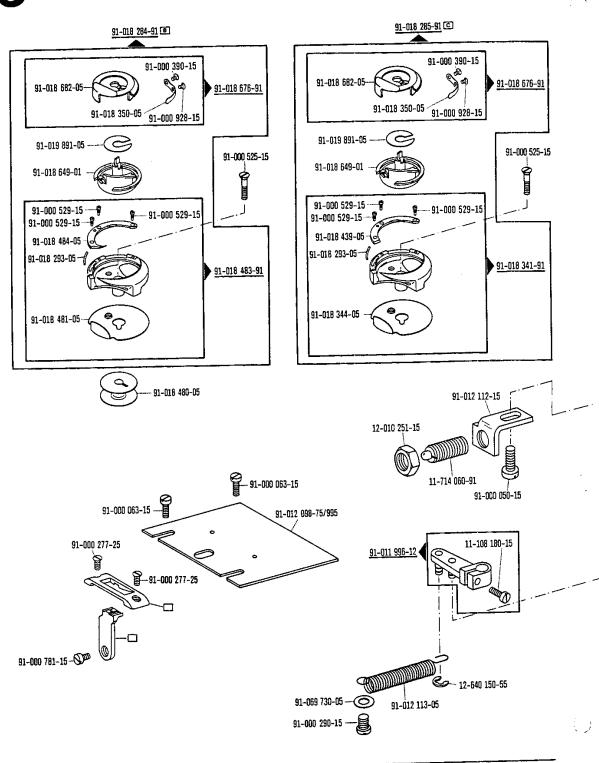

Inhaltsübersicht Contents Table des matières Contenido

Pfaff 1295-706/35

| Contenido                                   | Pfaff 1295-706/35                                                                                                                                                                            | <del></del>            |
|---------------------------------------------|----------------------------------------------------------------------------------------------------------------------------------------------------------------------------------------------|------------------------|
| Register<br>Section<br>Registre<br>Registro |                                                                                                                                                                                              | Seite<br>Page<br>Págin |
|                                             | Schmiermittel-Tabelle<br>Table of lubricants<br>Tableau des lubrifiants<br>Tabla de lubricantes                                                                                              | 5                      |
| 0                                           | Erläuterungen<br>Explanations<br>Légende<br>Explicaciones                                                                                                                                    | 6                      |
| 1                                           | Kopfteile Needle head parts Pièces de tête Piezas de la cabeza  Pfaff 1295-706/35 B. CN; DN                                                                                                  | 10                     |
| 2                                           | Armteile Arm parts Pièces de bras Piezas del brazo Piezas del brazo                                                                                                                          | 13                     |
| 3                                           | Grundplattenteile Bedplate parts Pièces du plateau fondamental Piezas de la placa-base  Grundplattenteile Pfaff 1295-706/35 BEDG; CN; DN                                                     | 17                     |
| 4                                           | Gehäuseteile Housing sections Parties du corps Piezas del cárter  Pfaff 1295-706/35 B (CN; DN)                                                                                               | 21                     |
| 5                                           | Fadenabschneid-Einrichtung Thread trimmer Coupe-fil Cortahilos                                                                                                                               | 22                     |
| 6                                           | Presserfuß-Automatik Automatic presser foot lifter Relève-pied automatique Alzaprensatelas                                                                                                   | 27                     |
| 7                                           | Verriegelungs-Einrichtung Backtacking mechanism Dispositif à points d'arrêt Rematador                                                                                                        | 29                     |
| 8                                           | Verriegelungs-Einrichtung Backtacking mechanism -911/15*) ₽□□ Dispositif à points d'arrêt -911/35*) Rematador                                                                                | 35                     |
| 9                                           | Wartungseinheit<br>Air filter/lubricator<br>Conditionneur d'air comprimé<br>Grupo acondicionador del aire comprimido                                                                         | 40                     |
| 10                                          | Einrichtung zum Nähen gewölbter Arbeitsstücke<br>Equipment for sewing tubular workpieces<br>Dispositif pour la couture ou le piquage d'articles bombes<br>Equipo para coser piezas abombades | 41                     |
| 11                                          | Zubehörteile Accessory parts Accessoires Accesorios                                                                                                                                          | 43                     |
| 12                                          | Einstellehren<br>Adjustment gauges<br>Calibres<br>Calibres de ajuste                                                                                                                         | 45                     |
| 13                                          | Fadenöler<br>Thread lubricator<br>Graisseur de fil<br>Lubrificador del hilo                                                                                                                  | 46                     |