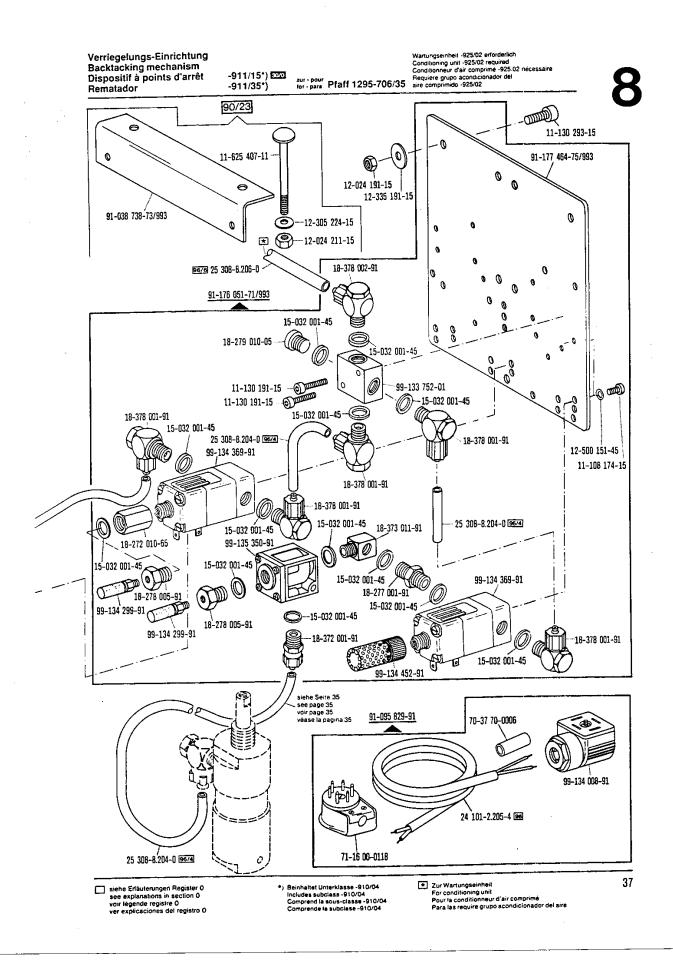

Inhaltsübersicht Contents Table des matières Contenido

Pfaff 1295-706/35

| Contenido                                   | Pfaff 1295-706/35                                                                                                                                                                            | <del></del>            |
|---------------------------------------------|----------------------------------------------------------------------------------------------------------------------------------------------------------------------------------------------|------------------------|
| Register<br>Section<br>Registre<br>Registro |                                                                                                                                                                                              | Seite<br>Page<br>Págin |
|                                             | Schmiermittel-Tabelle<br>Table of lubricants<br>Tableau des lubrifiants<br>Tabla de lubricantes                                                                                              | 5                      |
| 0                                           | Erläuterungen<br>Explanations<br>Légende<br>Explicaciones                                                                                                                                    | 6                      |
| 1                                           | Kopfteile Needle head parts Pièces de tête Piezas de la cabeza  Pfaff 1295-706/35 B. CN; DN                                                                                                  | 10                     |
| 2                                           | Armteile Arm parts Pièces de bras Piezas del brazo Piezas del brazo                                                                                                                          | 13                     |
| 3                                           | Grundplattenteile Bedplate parts Pièces du plateau fondamental Piezas de la placa-base  Grundplattenteile Pfaff 1295-706/35 BEDG; CN; DN                                                     | 17                     |
| 4                                           | Gehäuseteile Housing sections Parties du corps Piezas del cárter  Pfaff 1295-706/35 B (CN; DN)                                                                                               | 21                     |
| 5                                           | Fadenabschneid-Einrichtung Thread trimmer Coupe-fil Cortahilos                                                                                                                               | 22                     |
| 6                                           | Presserfuß-Automatik Automatic presser foot lifter Relève-pied automatique Alzaprensatelas                                                                                                   | 27                     |
| 7                                           | Verriegelungs-Einrichtung Backtacking mechanism Dispositif à points d'arrêt Rematador                                                                                                        | 29                     |
| 8                                           | Verriegelungs-Einrichtung Backtacking mechanism -911/15*) ₽□□ Dispositif à points d'arrêt -911/35*) Rematador                                                                                | 35                     |
| 9                                           | Wartungseinheit<br>Air filter/lubricator<br>Conditionneur d'air comprimé<br>Grupo acondicionador del aire comprimido                                                                         | 40                     |
| 10                                          | Einrichtung zum Nähen gewölbter Arbeitsstücke<br>Equipment for sewing tubular workpieces<br>Dispositif pour la couture ou le piquage d'articles bombes<br>Equipo para coser piezas abombades | 41                     |
| 11                                          | Zubehörteile Accessory parts Accessoires Accesorios                                                                                                                                          | 43                     |
| 12                                          | Einstellehren<br>Adjustment gauges<br>Calibres<br>Calibres de ajuste                                                                                                                         | 45                     |
| 13                                          | Fadenöler<br>Thread lubricator<br>Graisseur de fil<br>Lubrificador del hilo                                                                                                                  | 46                     |