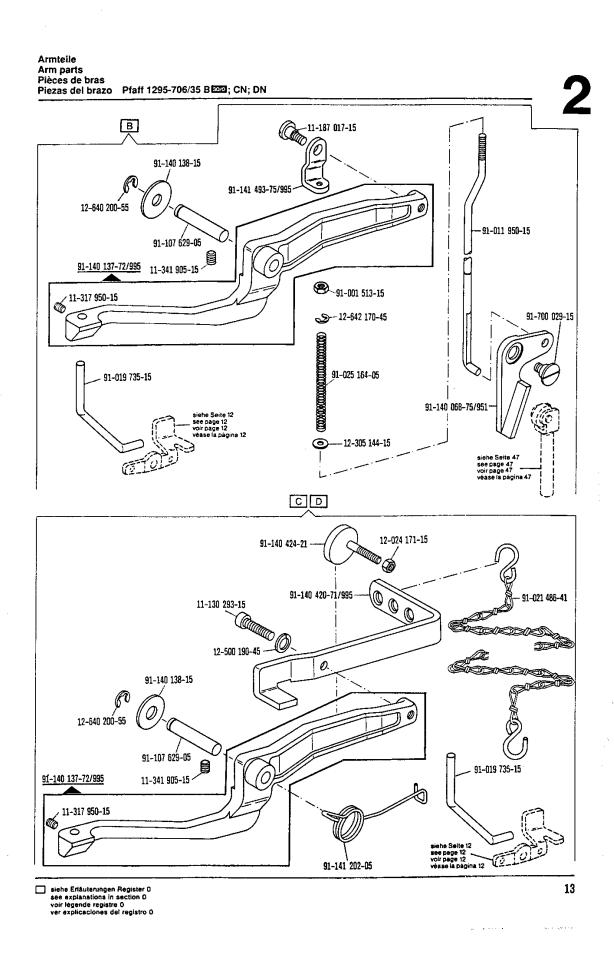

Inhaltsübersicht Contents Table des matières Contenido

Pfaff 1295-706/35

| Contenido                                   | Pfaff 1295-706/35                                                                                                                                                                            | <del></del>            |
|---------------------------------------------|----------------------------------------------------------------------------------------------------------------------------------------------------------------------------------------------|------------------------|
| Register<br>Section<br>Registre<br>Registro |                                                                                                                                                                                              | Seite<br>Page<br>Págin |
|                                             | Schmiermittel-Tabelle<br>Table of lubricants<br>Tableau des lubrifiants<br>Tabla de lubricantes                                                                                              | 5                      |
| 0                                           | Erläuterungen<br>Explanations<br>Légende<br>Explicaciones                                                                                                                                    | 6                      |
| 1                                           | Kopfteile Needle head parts Pièces de tête Piezas de la cabeza  Pfaff 1295-706/35 B. CN; DN                                                                                                  | 10                     |
| 2                                           | Armteile Arm parts Pièces de bras Piezas del brazo Piezas del brazo                                                                                                                          | 13                     |
| 3                                           | Grundplattenteile Bedplate parts Pièces du plateau fondamental Piezas de la placa-base  Grundplattenteile Pfaff 1295-706/35 BEDG; CN; DN                                                     | 17                     |
| 4                                           | Gehäuseteile Housing sections Parties du corps Piezas del cárter  Pfaff 1295-706/35 B (CN; DN)                                                                                               | 21                     |
| 5                                           | Fadenabschneid-Einrichtung Thread trimmer Coupe-fil Cortahilos                                                                                                                               | 22                     |
| 6                                           | Presserfuß-Automatik Automatic presser foot lifter Relève-pied automatique Alzaprensatelas                                                                                                   | 27                     |
| 7                                           | Verriegelungs-Einrichtung Backtacking mechanism Dispositif à points d'arrêt Rematador                                                                                                        | 29                     |
| 8                                           | Verriegelungs-Einrichtung Backtacking mechanism -911/15*) ₽□□ Dispositif à points d'arrêt -911/35*) Rematador                                                                                | 35                     |
| 9                                           | Wartungseinheit<br>Air filter/lubricator<br>Conditionneur d'air comprimé<br>Grupo acondicionador del aire comprimido                                                                         | 40                     |
| 10                                          | Einrichtung zum Nähen gewölbter Arbeitsstücke<br>Equipment for sewing tubular workpieces<br>Dispositif pour la couture ou le piquage d'articles bombes<br>Equipo para coser piezas abombades | 41                     |
| 11                                          | Zubehörteile Accessory parts Accessoires Accesorios                                                                                                                                          | 43                     |
| 12                                          | Einstellehren<br>Adjustment gauges<br>Calibres<br>Calibres de ajuste                                                                                                                         | 45                     |
| 13                                          | Fadenöler<br>Thread lubricator<br>Graisseur de fil<br>Lubrificador del hilo                                                                                                                  | 46                     |