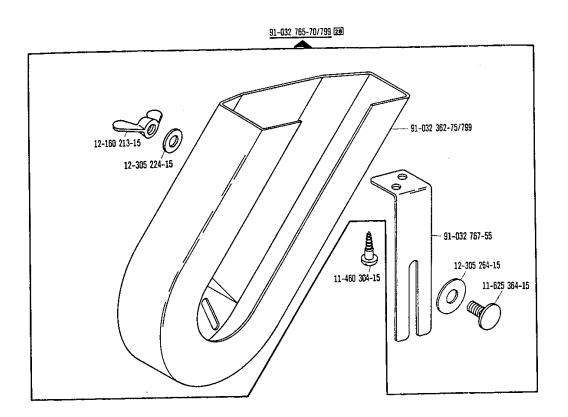

siehe Erlauterungen Register 0 see explanations in section 0 voir tégende registre 0 ver explicaciones del registro 0

Knielüfterteile Knee lifter parts Pièces du releveur de genouillère Piezas del alzaprensatelas por rodillera

zur · pour for · para Pfaff 1295-706/35 15

siehe Erläuterungen Register 0 see explanations in section 0 voir lègende registre 0 ver explicaciones del registro 0 4

siehe Erläuterungen Register 0
see explanations in section 0
voir légende registre 0
ver explicaciones del registro 0