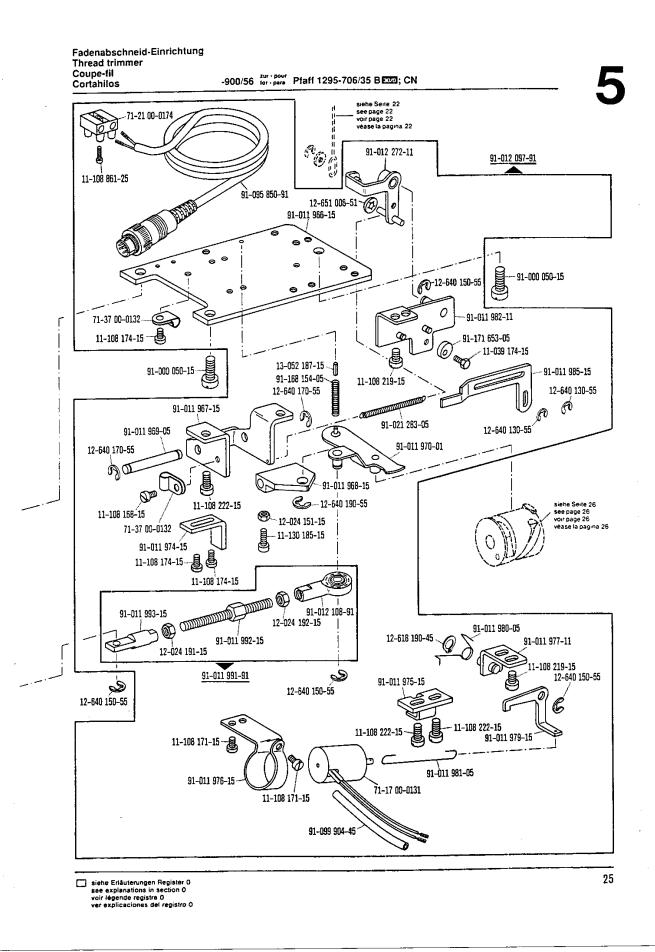

Inhaltsübersicht Contents Table des matières Contenido

Pfaff 1295-706/35

| Contenido                                   | Pfaff 1295-706/35                                                                                                                                                                            | <del></del>            |
|---------------------------------------------|----------------------------------------------------------------------------------------------------------------------------------------------------------------------------------------------|------------------------|
| Register<br>Section<br>Registre<br>Registro |                                                                                                                                                                                              | Seite<br>Page<br>Págin |
|                                             | Schmiermittel-Tabelle<br>Table of lubricants<br>Tableau des lubrifiants<br>Tabla de lubricantes                                                                                              | 5                      |
| 0                                           | Erläuterungen<br>Explanations<br>Légende<br>Explicaciones                                                                                                                                    | 6                      |
| 1                                           | Kopfteile Needle head parts Pièces de tête Piezas de la cabeza  Pfaff 1295-706/35 B. CN; DN                                                                                                  | 10                     |
| 2                                           | Armteile Arm parts Pièces de bras Piezas del brazo Piezas del brazo                                                                                                                          | 13                     |
| 3                                           | Grundplattenteile Bedplate parts Pièces du plateau fondamental Piezas de la placa-base  Grundplattenteile Pfaff 1295-706/35 BEDG; CN; DN                                                     | 17                     |
| 4                                           | Gehäuseteile Housing sections Parties du corps Piezas del cárter  Pfaff 1295-706/35 B (CN; DN)                                                                                               | 21                     |
| 5                                           | Fadenabschneid-Einrichtung Thread trimmer Coupe-fil Cortahilos                                                                                                                               | 22                     |
| 6                                           | Presserfuß-Automatik Automatic presser foot lifter Relève-pied automatique Alzaprensatelas                                                                                                   | 27                     |
| 7                                           | Verriegelungs-Einrichtung Backtacking mechanism Dispositif à points d'arrêt Rematador                                                                                                        | 29                     |
| 8                                           | Verriegelungs-Einrichtung Backtacking mechanism -911/15*) ₽□□ Dispositif à points d'arrêt -911/35*) Rematador                                                                                | 35                     |
| 9                                           | Wartungseinheit<br>Air filter/lubricator<br>Conditionneur d'air comprimé<br>Grupo acondicionador del aire comprimido                                                                         | 40                     |
| 10                                          | Einrichtung zum Nähen gewölbter Arbeitsstücke<br>Equipment for sewing tubular workpieces<br>Dispositif pour la couture ou le piquage d'articles bombes<br>Equipo para coser piezas abombades | 41                     |
| 11                                          | Zubehörteile Accessory parts Accessoires Accesorios                                                                                                                                          | 43                     |
| 12                                          | Einstellehren<br>Adjustment gauges<br>Calibres<br>Calibres de ajuste                                                                                                                         | 45                     |
| 13                                          | Fadenöler<br>Thread lubricator<br>Graisseur de fil<br>Lubrificador del hilo                                                                                                                  | 46                     |

-900/56 zur pour Pfaff 1295-706/35 B 20/0; CN

24

siehe Erläuterungen Register 0
see explanations in section 0
voir légende registre 0
ver explicaciones del registro 0

siehe Erläuterungen Register 0 see explanations in section 0 voir légende registre 0 ver explicaciones del registro 0