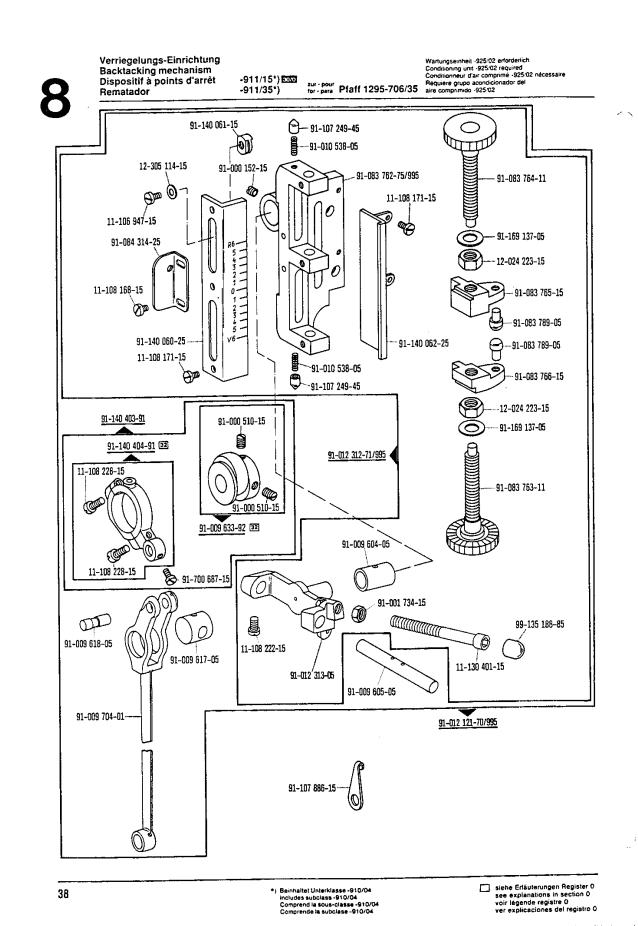

Inhaltsübersicht Contents Table des matières Contenido

Pfaff 1295-706/35

| Contenido                                   | Pfaff 1295-706/35                                                                                                                                                                            | <del></del>            |
|---------------------------------------------|----------------------------------------------------------------------------------------------------------------------------------------------------------------------------------------------|------------------------|
| Register<br>Section<br>Registre<br>Registro |                                                                                                                                                                                              | Seite<br>Page<br>Págin |
|                                             | Schmiermittel-Tabelle<br>Table of lubricants<br>Tableau des lubrifiants<br>Tabla de lubricantes                                                                                              | 5                      |
| 0                                           | Erläuterungen<br>Explanations<br>Légende<br>Explicaciones                                                                                                                                    | 6                      |
| 1                                           | Kopfteile Needle head parts Pièces de tête Piezas de la cabeza  Pfaff 1295-706/35 B. CN; DN                                                                                                  | 10                     |
| 2                                           | Armteile Arm parts Pièces de bras Piezas del brazo Piezas del brazo                                                                                                                          | 13                     |
| 3                                           | Grundplattenteile Bedplate parts Pièces du plateau fondamental Piezas de la placa-base  Grundplattenteile Pfaff 1295-706/35 BEDG; CN; DN                                                     | 17                     |
| 4                                           | Gehäuseteile Housing sections Parties du corps Piezas del cárter  Pfaff 1295-706/35 B (CN; DN)                                                                                               | 21                     |
| 5                                           | Fadenabschneid-Einrichtung Thread trimmer Coupe-fil Cortahilos                                                                                                                               | 22                     |
| 6                                           | Presserfuß-Automatik Automatic presser foot lifter Relève-pied automatique Alzaprensatelas                                                                                                   | 27                     |
| 7                                           | Verriegelungs-Einrichtung Backtacking mechanism Dispositif à points d'arrêt Rematador                                                                                                        | 29                     |
| 8                                           | Verriegelungs-Einrichtung Backtacking mechanism -911/15*) ₽□□ Dispositif à points d'arrêt -911/35*) Rematador                                                                                | 35                     |
| 9                                           | Wartungseinheit<br>Air filter/lubricator<br>Conditionneur d'air comprimé<br>Grupo acondicionador del aire comprimido                                                                         | 40                     |
| 10                                          | Einrichtung zum Nähen gewölbter Arbeitsstücke<br>Equipment for sewing tubular workpieces<br>Dispositif pour la couture ou le piquage d'articles bombes<br>Equipo para coser piezas abombades | 41                     |
| 11                                          | Zubehörteile Accessory parts Accessoires Accesorios                                                                                                                                          | 43                     |
| 12                                          | Einstellehren<br>Adjustment gauges<br>Calibres<br>Calibres de ajuste                                                                                                                         | 45                     |
| 13                                          | Fadenöler<br>Thread lubricator<br>Graisseur de fil<br>Lubrificador del hilo                                                                                                                  | 46                     |