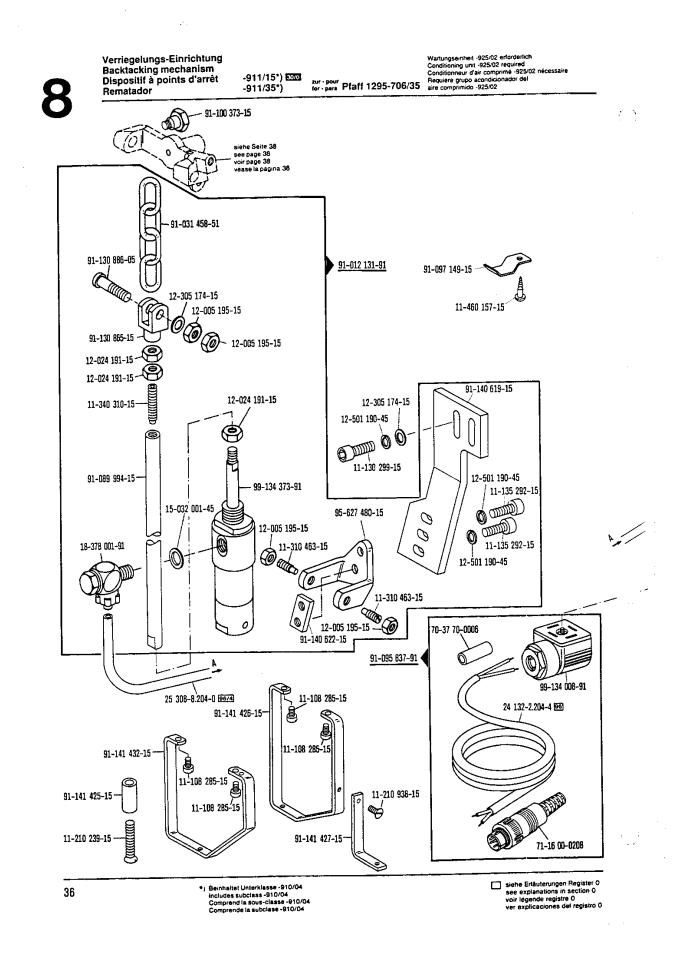

Inhaltsübersicht Contents Table des matières Contenido

Pfaff 1295-706/35

| Contenido                                   | Pfaff 1295-706/35                                                                                                                                                                            | <del></del>            |
|---------------------------------------------|----------------------------------------------------------------------------------------------------------------------------------------------------------------------------------------------|------------------------|
| Register<br>Section<br>Registre<br>Registro |                                                                                                                                                                                              | Seite<br>Page<br>Págin |
|                                             | Schmiermittel-Tabelle<br>Table of lubricants<br>Tableau des lubrifiants<br>Tabla de lubricantes                                                                                              | 5                      |
| 0                                           | Erläuterungen<br>Explanations<br>Légende<br>Explicaciones                                                                                                                                    | 6                      |
| 1                                           | Kopfteile Needle head parts Pièces de tête Piezas de la cabeza  Pfaff 1295-706/35 B. CN; DN                                                                                                  | 10                     |
| 2                                           | Armteile Arm parts Pièces de bras Piezas del brazo Piezas del brazo                                                                                                                          | 13                     |
| 3                                           | Grundplattenteile Bedplate parts Pièces du plateau fondamental Piezas de la placa-base  Grundplattenteile Pfaff 1295-706/35 BEDG; CN; DN                                                     | 17                     |
| 4                                           | Gehäuseteile Housing sections Parties du corps Piezas del cárter  Pfaff 1295-706/35 B (CN; DN)                                                                                               | 21                     |
| 5                                           | Fadenabschneid-Einrichtung Thread trimmer Coupe-fil Cortahilos                                                                                                                               | 22                     |
| 6                                           | Presserfuß-Automatik Automatic presser foot lifter Relève-pied automatique Alzaprensatelas                                                                                                   | 27                     |
| 7                                           | Verriegelungs-Einrichtung Backtacking mechanism Dispositif à points d'arrêt Rematador                                                                                                        | 29                     |
| 8                                           | Verriegelungs-Einrichtung Backtacking mechanism -911/15*) ₽□□ Dispositif à points d'arrêt -911/35*) Rematador                                                                                | 35                     |
| 9                                           | Wartungseinheit<br>Air filter/lubricator<br>Conditionneur d'air comprimé<br>Grupo acondicionador del aire comprimido                                                                         | 40                     |
| 10                                          | Einrichtung zum Nähen gewölbter Arbeitsstücke<br>Equipment for sewing tubular workpieces<br>Dispositif pour la couture ou le piquage d'articles bombes<br>Equipo para coser piezas abombades | 41                     |
| 11                                          | Zubehörteile Accessory parts Accessoires Accesorios                                                                                                                                          | 43                     |
| 12                                          | Einstellehren<br>Adjustment gauges<br>Calibres<br>Calibres de ajuste                                                                                                                         | 45                     |
| 13                                          | Fadenöler<br>Thread lubricator<br>Graisseur de fil<br>Lubrificador del hilo                                                                                                                  | 46                     |