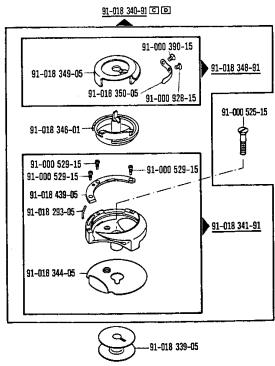

Inhaltsübersicht Contents Table des matières Contenido

Pfaff 1295-706/35

| Contenido                                   | Pfaff 1295-706/35                                                                                                                                                                            | <del></del>            |
|---------------------------------------------|----------------------------------------------------------------------------------------------------------------------------------------------------------------------------------------------|------------------------|
| Register<br>Section<br>Registre<br>Registro |                                                                                                                                                                                              | Seite<br>Page<br>Págin |
|                                             | Schmiermittel-Tabelle<br>Table of lubricants<br>Tableau des lubrifiants<br>Tabla de lubricantes                                                                                              | 5                      |
| 0                                           | Erläuterungen<br>Explanations<br>Légende<br>Explicaciones                                                                                                                                    | 6                      |
| 1                                           | Kopfteile Needle head parts Pièces de tête Piezas de la cabeza  Pfaff 1295-706/35 B. CN; DN                                                                                                  | 10                     |
| 2                                           | Armteile Arm parts Pièces de bras Piezas del brazo Piezas del brazo                                                                                                                          | 13                     |
| 3                                           | Grundplattenteile Bedplate parts Pièces du plateau fondamental Piezas de la placa-base  Grundplattenteile Pfaff 1295-706/35 BEDG; CN; DN                                                     | 17                     |
| 4                                           | Gehäuseteile Housing sections Parties du corps Piezas del cárter  Pfaff 1295-706/35 B (CN; DN)                                                                                               | 21                     |
| 5                                           | Fadenabschneid-Einrichtung Thread trimmer Coupe-fil Cortahilos                                                                                                                               | 22                     |
| 6                                           | Presserfuß-Automatik Automatic presser foot lifter Relève-pied automatique Alzaprensatelas                                                                                                   | 27                     |
| 7                                           | Verriegelungs-Einrichtung Backtacking mechanism Dispositif à points d'arrêt Rematador                                                                                                        | 29                     |
| 8                                           | Verriegelungs-Einrichtung Backtacking mechanism -911/15*) ₽□□ Dispositif à points d'arrêt -911/35*) Rematador                                                                                | 35                     |
| 9                                           | Wartungseinheit<br>Air filter/lubricator<br>Conditionneur d'air comprimé<br>Grupo acondicionador del aire comprimido                                                                         | 40                     |
| 10                                          | Einrichtung zum Nähen gewölbter Arbeitsstücke<br>Equipment for sewing tubular workpieces<br>Dispositif pour la couture ou le piquage d'articles bombes<br>Equipo para coser piezas abombades | 41                     |
| 11                                          | Zubehörteile Accessory parts Accessoires Accesorios                                                                                                                                          | 43                     |
| 12                                          | Einstellehren<br>Adjustment gauges<br>Calibres<br>Calibres de ajuste                                                                                                                         | 45                     |
| 13                                          | Fadenöler<br>Thread lubricator<br>Graisseur de fil<br>Lubrificador del hilo                                                                                                                  | 46                     |