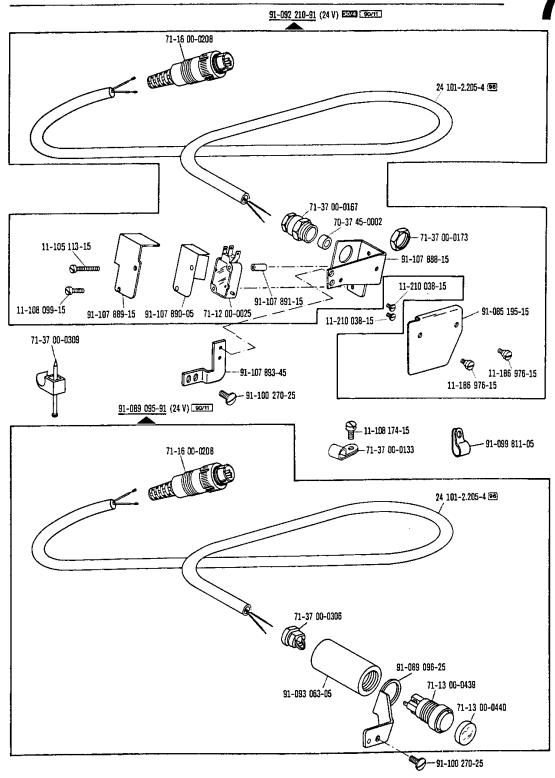

91-087 913-71/798 (220 V) 90/12 71-37 00-0317 71-16 00-0141 71-16 00-0140 71-37 00-0315 11-108 009-25 11-108 009-25 91-087 176-25 91-086 851-25 71-37 00-0223 91-087 094-25 24 163-2.035-7 96 71-37 00-0173 71-37 00-0173 91-086 850-25 11-108 009-25 71-37 00-0309 70-37 15-0001 91-087 145-75/798 91-099 811-05 91-087 175-25 91-087 216-21 91-700 335-25 ì1-173 171**-**75 /11-210 168-25 11-210 168-25 11-108 174-15 71-37 00-0133 91-100 270-25 71-12 00-0024 11-108 021-25 11-108 021-25 11-460 109-15 ---91-096 747-91 (220 V) 90/12 71-16 00-0370 71-16 00-0142 24 101-2.306-4 👀 24 101-2.306-4 96