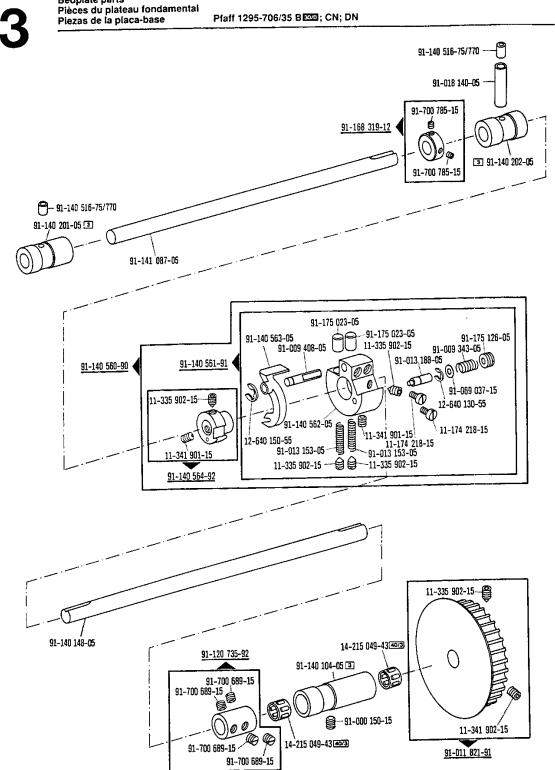

Inhaltsübersicht Contents Table des matières Contenido

Pfaff 1295-706/35

| Contenido                                   | Pfaff 1295-706/35                                                                                                                                                                            | <del></del>            |
|---------------------------------------------|----------------------------------------------------------------------------------------------------------------------------------------------------------------------------------------------|------------------------|
| Register<br>Section<br>Registre<br>Registro |                                                                                                                                                                                              | Seite<br>Page<br>Págin |
|                                             | Schmiermittel-Tabelle<br>Table of lubricants<br>Tableau des lubrifiants<br>Tabla de lubricantes                                                                                              | 5                      |
| 0                                           | Erläuterungen<br>Explanations<br>Légende<br>Explicaciones                                                                                                                                    | 6                      |
| 1                                           | Kopfteile Needle head parts Pièces de tête Piezas de la cabeza  Pfaff 1295-706/35 B. CN; DN                                                                                                  | 10                     |
| 2                                           | Armteile Arm parts Pièces de bras Piezas del brazo Piezas del brazo                                                                                                                          | 13                     |
| 3                                           | Grundplattenteile Bedplate parts Pièces du plateau fondamental Piezas de la placa-base  Grundplattenteile Pfaff 1295-706/35 BEDG; CN; DN                                                     | 17                     |
| 4                                           | Gehäuseteile Housing sections Parties du corps Piezas del cárter  Pfaff 1295-706/35 B (CN; DN)                                                                                               | 21                     |
| 5                                           | Fadenabschneid-Einrichtung Thread trimmer Coupe-fil Cortahilos                                                                                                                               | 22                     |
| 6                                           | Presserfuß-Automatik Automatic presser foot lifter Relève-pied automatique Alzaprensatelas                                                                                                   | 27                     |
| 7                                           | Verriegelungs-Einrichtung Backtacking mechanism Dispositif à points d'arrêt Rematador                                                                                                        | 29                     |
| 8                                           | Verriegelungs-Einrichtung Backtacking mechanism -911/15*) ₽□□ Dispositif à points d'arrêt -911/35*) Rematador                                                                                | 35                     |
| 9                                           | Wartungseinheit<br>Air filter/lubricator<br>Conditionneur d'air comprimé<br>Grupo acondicionador del aire comprimido                                                                         | 40                     |
| 10                                          | Einrichtung zum Nähen gewölbter Arbeitsstücke<br>Equipment for sewing tubular workpieces<br>Dispositif pour la couture ou le piquage d'articles bombes<br>Equipo para coser piezas abombades | 41                     |
| 11                                          | Zubehörteile Accessory parts Accessoires Accesorios                                                                                                                                          | 43                     |
| 12                                          | Einstellehren<br>Adjustment gauges<br>Calibres<br>Calibres de ajuste                                                                                                                         | 45                     |
| 13                                          | Fadenöler<br>Thread lubricator<br>Graisseur de fil<br>Lubrificador del hilo                                                                                                                  | 46                     |