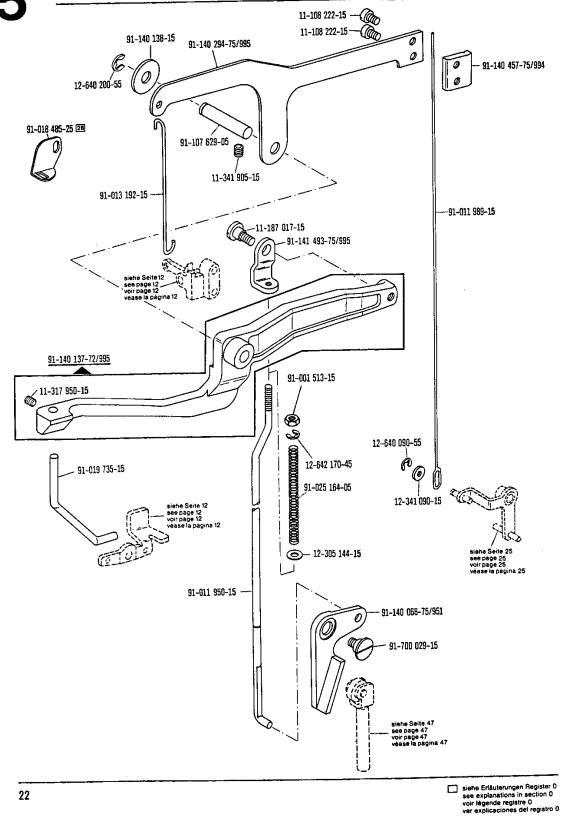

Inhaltsübersicht Contents Table des matières Contenido

Pfaff 1295-706/35

| Contenido                                   | Pfaff 1295-706/35                                                                                                                                                                            | <del></del>            |
|---------------------------------------------|----------------------------------------------------------------------------------------------------------------------------------------------------------------------------------------------|------------------------|
| Register<br>Section<br>Registre<br>Registro |                                                                                                                                                                                              | Seite<br>Page<br>Págin |
|                                             | Schmiermittel-Tabelle<br>Table of lubricants<br>Tableau des lubrifiants<br>Tabla de lubricantes                                                                                              | 5                      |
| 0                                           | Erläuterungen<br>Explanations<br>Légende<br>Explicaciones                                                                                                                                    | 6                      |
| 1                                           | Kopfteile Needle head parts Pièces de tête Piezas de la cabeza  Pfaff 1295-706/35 B. CN; DN                                                                                                  | 10                     |
| 2                                           | Armteile Arm parts Pièces de bras Piezas del brazo Piezas del brazo                                                                                                                          | 13                     |
| 3                                           | Grundplattenteile Bedplate parts Pièces du plateau fondamental Piezas de la placa-base  Grundplattenteile Pfaff 1295-706/35 BEDG; CN; DN                                                     | 17                     |
| 4                                           | Gehäuseteile Housing sections Parties du corps Piezas del cárter  Pfaff 1295-706/35 B (CN; DN)                                                                                               | 21                     |
| 5                                           | Fadenabschneid-Einrichtung Thread trimmer Coupe-fil Cortahilos                                                                                                                               | 22                     |
| 6                                           | Presserfuß-Automatik Automatic presser foot lifter Relève-pied automatique Alzaprensatelas                                                                                                   | 27                     |
| 7                                           | Verriegelungs-Einrichtung Backtacking mechanism Dispositif à points d'arrêt Rematador                                                                                                        | 29                     |
| 8                                           | Verriegelungs-Einrichtung Backtacking mechanism -911/15*) ₽□□ Dispositif à points d'arrêt -911/35*) Rematador                                                                                | 35                     |
| 9                                           | Wartungseinheit<br>Air filter/lubricator<br>Conditionneur d'air comprimé<br>Grupo acondicionador del aire comprimido                                                                         | 40                     |
| 10                                          | Einrichtung zum Nähen gewölbter Arbeitsstücke<br>Equipment for sewing tubular workpieces<br>Dispositif pour la couture ou le piquage d'articles bombes<br>Equipo para coser piezas abombades | 41                     |
| 11                                          | Zubehörteile Accessory parts Accessoires Accesorios                                                                                                                                          | 43                     |
| 12                                          | Einstellehren<br>Adjustment gauges<br>Calibres<br>Calibres de ajuste                                                                                                                         | 45                     |
| 13                                          | Fadenöler<br>Thread lubricator<br>Graisseur de fil<br>Lubrificador del hilo                                                                                                                  | 46                     |