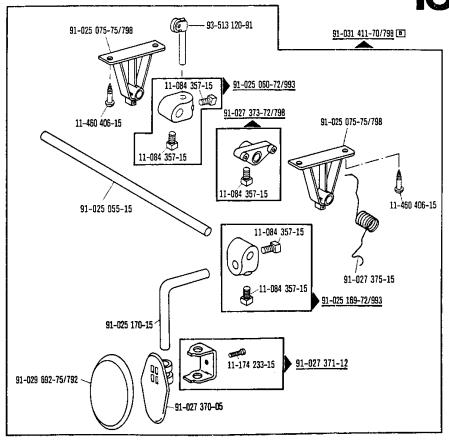

siehe Erlauterungen Register 0 see explanations in section 0 voir tégende registre 0 ver explicaciones del registro 0

Knielüfterteile Knee lifter parts Pièces du releveur de genouillère Piezas del alzaprensatelas por rodillera

zur · pour for · para Pfaff 1295-706/35 15

siehe Erläuterungen Register 0 see explanations in section 0 voir lègende registre 0 ver explicaciones del registro 0 4

siehe Erläuterungen Register 0
see explanations in section 0
voir légende registre 0
ver explicaciones del registro 0