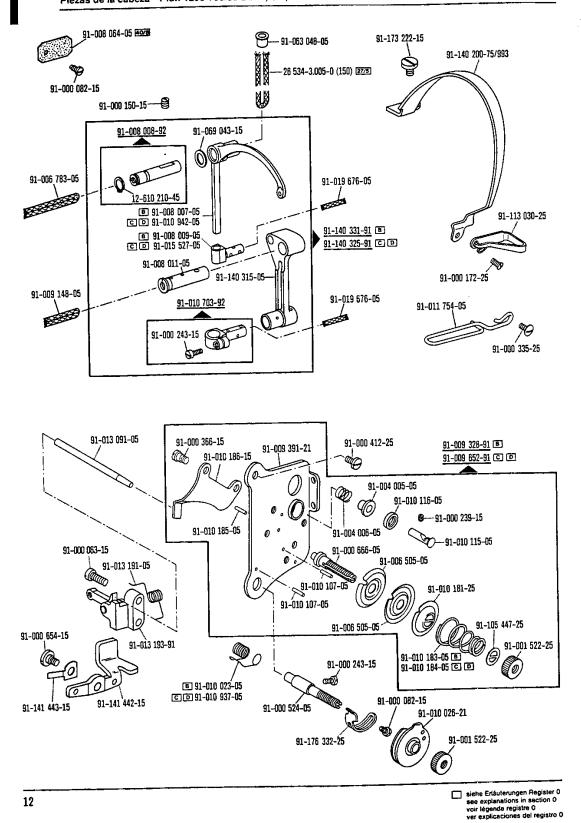

Inhaltsübersicht Contents Table des matières Contenido

Pfaff 1295-706/35

| Contenido                                   | Pfaff 1295-706/35                                                                                                                                                                            | <del></del>            |
|---------------------------------------------|----------------------------------------------------------------------------------------------------------------------------------------------------------------------------------------------|------------------------|
| Register<br>Section<br>Registre<br>Registro |                                                                                                                                                                                              | Seite<br>Page<br>Págin |
|                                             | Schmiermittel-Tabelle<br>Table of lubricants<br>Tableau des lubrifiants<br>Tabla de lubricantes                                                                                              | 5                      |
| 0                                           | Erläuterungen<br>Explanations<br>Légende<br>Explicaciones                                                                                                                                    | 6                      |
| 1                                           | Kopfteile Needle head parts Pièces de tête Piezas de la cabeza  Pfaff 1295-706/35 B. CN; DN                                                                                                  | 10                     |
| 2                                           | Armteile Arm parts Pièces de bras Piezas del brazo Piezas del brazo                                                                                                                          | 13                     |
| 3                                           | Grundplattenteile Bedplate parts Pièces du plateau fondamental Piezas de la placa-base  Grundplattenteile Pfaff 1295-706/35 BEDG; CN; DN                                                     | 17                     |
| 4                                           | Gehäuseteile Housing sections Parties du corps Piezas del cárter  Pfaff 1295-706/35 B (CN; DN)                                                                                               | 21                     |
| 5                                           | Fadenabschneid-Einrichtung Thread trimmer Coupe-fil Cortahilos                                                                                                                               | 22                     |
| 6                                           | Presserfuß-Automatik Automatic presser foot lifter Relève-pied automatique Alzaprensatelas                                                                                                   | 27                     |
| 7                                           | Verriegelungs-Einrichtung Backtacking mechanism Dispositif à points d'arrêt Rematador                                                                                                        | 29                     |
| 8                                           | Verriegelungs-Einrichtung Backtacking mechanism -911/15*) ₽□□ Dispositif à points d'arrêt -911/35*) Rematador                                                                                | 35                     |
| 9                                           | Wartungseinheit<br>Air filter/lubricator<br>Conditionneur d'air comprimé<br>Grupo acondicionador del aire comprimido                                                                         | 40                     |
| 10                                          | Einrichtung zum Nähen gewölbter Arbeitsstücke<br>Equipment for sewing tubular workpieces<br>Dispositif pour la couture ou le piquage d'articles bombes<br>Equipo para coser piezas abombades | 41                     |
| 11                                          | Zubehörteile Accessory parts Accessoires Accesorios                                                                                                                                          | 43                     |
| 12                                          | Einstellehren<br>Adjustment gauges<br>Calibres<br>Calibres de ajuste                                                                                                                         | 45                     |
| 13                                          | Fadenöler<br>Thread lubricator<br>Graisseur de fil<br>Lubrificador del hilo                                                                                                                  | 46                     |