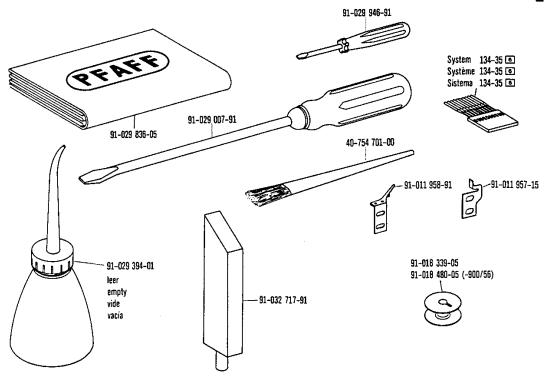

Einstellehren Adjustment gauges Calibres

Calibres de ajuste for pare Pf

zur-pour for-pare Pfaff 1295-706/35 12

Für Schlingenhub For needle bar rise Pour la remontée de l'aiguille Para la puesta a punto de la aguja