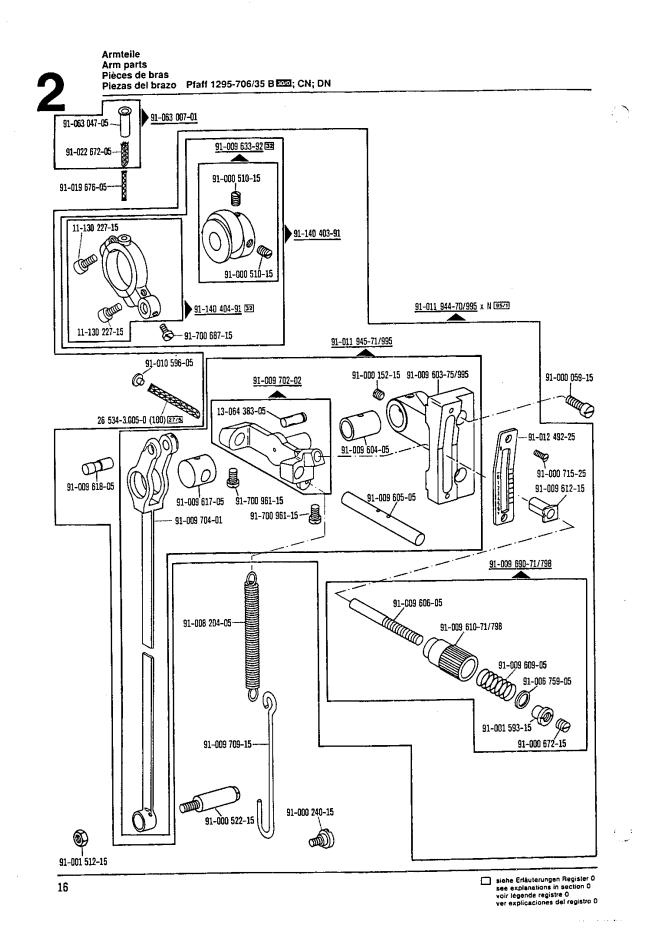

Inhaltsübersicht Contents Table des matières Contenido

Pfaff 1295-706/35

| Contenido                                   | Pfaff 1295-706/35                                                                                                                                                                            | <del></del>            |
|---------------------------------------------|----------------------------------------------------------------------------------------------------------------------------------------------------------------------------------------------|------------------------|
| Register<br>Section<br>Registre<br>Registro |                                                                                                                                                                                              | Seite<br>Page<br>Págin |
|                                             | Schmiermittel-Tabelle<br>Table of lubricants<br>Tableau des lubrifiants<br>Tabla de lubricantes                                                                                              | 5                      |
| 0                                           | Erläuterungen<br>Explanations<br>Légende<br>Explicaciones                                                                                                                                    | 6                      |
| 1                                           | Kopfteile Needle head parts Pièces de tête Piezas de la cabeza  Pfaff 1295-706/35 B. CN; DN                                                                                                  | 10                     |
| 2                                           | Armteile Arm parts Pièces de bras Piezas del brazo Piezas del brazo                                                                                                                          | 13                     |
| 3                                           | Grundplattenteile Bedplate parts Pièces du plateau fondamental Piezas de la placa-base  Grundplattenteile Pfaff 1295-706/35 BEDG; CN; DN                                                     | 17                     |
| 4                                           | Gehäuseteile Housing sections Parties du corps Piezas del cárter  Pfaff 1295-706/35 B (CN; DN)                                                                                               | 21                     |
| 5                                           | Fadenabschneid-Einrichtung Thread trimmer Coupe-fil Cortahilos                                                                                                                               | 22                     |
| 6                                           | Presserfuß-Automatik Automatic presser foot lifter Relève-pied automatique Alzaprensatelas                                                                                                   | 27                     |
| 7                                           | Verriegelungs-Einrichtung Backtacking mechanism Dispositif à points d'arrêt Rematador                                                                                                        | 29                     |
| 8                                           | Verriegelungs-Einrichtung Backtacking mechanism -911/15*) ₽□□ Dispositif à points d'arrêt -911/35*) Rematador                                                                                | 35                     |
| 9                                           | Wartungseinheit<br>Air filter/lubricator<br>Conditionneur d'air comprimé<br>Grupo acondicionador del aire comprimido                                                                         | 40                     |
| 10                                          | Einrichtung zum Nähen gewölbter Arbeitsstücke<br>Equipment for sewing tubular workpieces<br>Dispositif pour la couture ou le piquage d'articles bombes<br>Equipo para coser piezas abombades | 41                     |
| 11                                          | Zubehörteile Accessory parts Accessoires Accesorios                                                                                                                                          | 43                     |
| 12                                          | Einstellehren<br>Adjustment gauges<br>Calibres<br>Calibres de ajuste                                                                                                                         | 45                     |
| 13                                          | Fadenöler<br>Thread lubricator<br>Graisseur de fil<br>Lubrificador del hilo                                                                                                                  | 46                     |