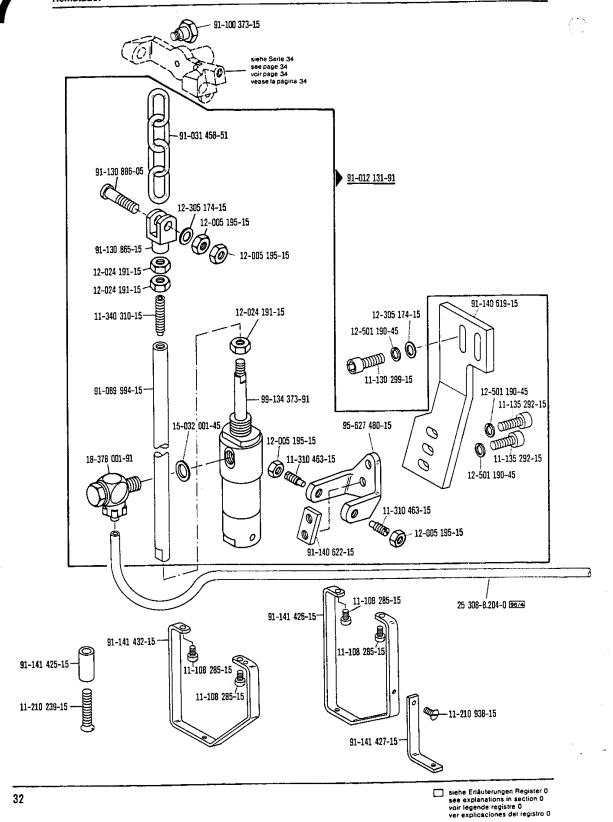

-900/56 zur pour Pfaff 1295-706/35 B 20/0; CN

24

siehe Erläuterungen Register 0
see explanations in section 0
voir légende registre 0
ver explicaciones del registro 0

siehe Erläuterungen Register 0 see explanations in section 0 voir légende registre 0 ver explicaciones del registro 0