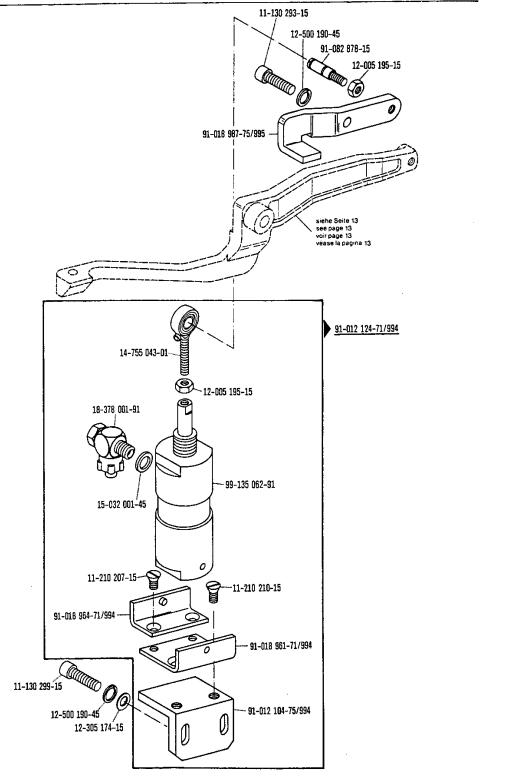

-900/56 zur pour Pfaff 1295-706/35 B 20/0; CN

24

siehe Erläuterungen Register 0
see explanations in section 0
voir légende registre 0
ver explicaciones del registro 0

siehe Erläuterungen Register 0 see explanations in section 0 voir légende registre 0 ver explicaciones del registro 0